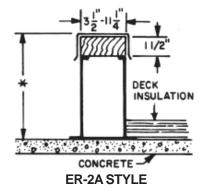

## ER-2A & ER-2B Styles

| P.O. NUMBER | <u>STANDARD CONSTRUCTION</u>                        |
|-------------|-----------------------------------------------------|
| CUSTOMER _  | •18 GAUGE GALVANIZED STEEL •GALVANIZED CAP FLASHING |
|             | • WOOD NAILER                                       |
| PROJECT _   | "A" STYLE FLUSH                                     |
|             | "B" STYLEOVERHANG                                   |
| LOCATION _  | • UNITIZED CONSTRUCTION                             |
|             | •INTERNAL REINFORCEMENT                             |
|             | • CONTINUOUS WELDED CORNER SEAMS                    |
| ARCHITECT   |                                                     |
|             |                                                     |

\* NOTE: STANDARD OVERALL HEIGHT 11" UNLESS SPECIFICALLY SHOWN BELOW

| PROJECT REQUIREMENTS |       |        |       |                        |  |                    |            |      |  |  |
|----------------------|-------|--------|-------|------------------------|--|--------------------|------------|------|--|--|
| QTY.                 | STYLE | LENGTH | WIDTH | *<br>OVERALL<br>HEIGHT |  | PITCH REQUIREMENTS |            | T1.0 |  |  |
|                      |       |        |       |                        |  | LONG SIDE          | SHORT SIDE | TAG  |  |  |
|                      |       |        |       |                        |  |                    |            |      |  |  |
|                      |       |        |       |                        |  |                    |            |      |  |  |
|                      |       |        |       |                        |  |                    |            |      |  |  |
|                      |       |        |       |                        |  |                    |            |      |  |  |
|                      |       |        |       |                        |  |                    |            |      |  |  |
|                      |       |        |       |                        |  |                    |            |      |  |  |
|                      |       |        |       |                        |  |                    |            |      |  |  |
|                      |       |        |       |                        |  |                    |            |      |  |  |
|                      |       |        |       |                        |  |                    |            |      |  |  |