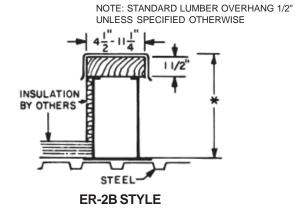

## ER-2A & ER-2B Styles

| P.O. NUMBER | <u>STANDARD CONSTRUCTION</u>                        |
|-------------|-----------------------------------------------------|
| CUSTOMER _  | •18 GAUGE GALVANIZED STEEL •GALVANIZED CAP FLASHING |
|             | • WOOD NAILER                                       |
| PROJECT _   | "A" STYLE FLUSH                                     |
|             | "B" STYLEOVERHANG                                   |
| LOCATION _  | • UNITIZED CONSTRUCTION                             |
|             | •INTERNAL REINFORCEMENT                             |
|             | • CONTINUOUS WELDED CORNER SEAMS                    |
| ARCHITECT   |                                                     |
|             |                                                     |

\* NOTE: STANDARD OVERALL HEIGHT 11" UNLESS SPECIFICALLY SHOWN BELOW

| PROJECT REQUIREMENTS |       |        |       |                        |  |                    |            |      |  |  |
|----------------------|-------|--------|-------|------------------------|--|--------------------|------------|------|--|--|
| QTY.                 | STYLE | LENGTH | WIDTH | *<br>OVERALL<br>HEIGHT |  | PITCH REQUIREMENTS |            | T1.0 |  |  |
|                      |       |        |       |                        |  | LONG SIDE          | SHORT SIDE | TAG  |  |  |
|                      |       |        |       |                        |  |                    |            |      |  |  |
|                      |       |        |       |                        |  |                    |            |      |  |  |
|                      |       |        |       |                        |  |                    |            |      |  |  |
|                      |       |        |       |                        |  |                    |            |      |  |  |
|                      |       |        |       |                        |  |                    |            |      |  |  |
|                      |       |        |       |                        |  |                    |            |      |  |  |
|                      |       |        |       |                        |  |                    |            |      |  |  |
|                      |       |        |       |                        |  |                    |            |      |  |  |
|                      |       |        |       |                        |  |                    |            |      |  |  |