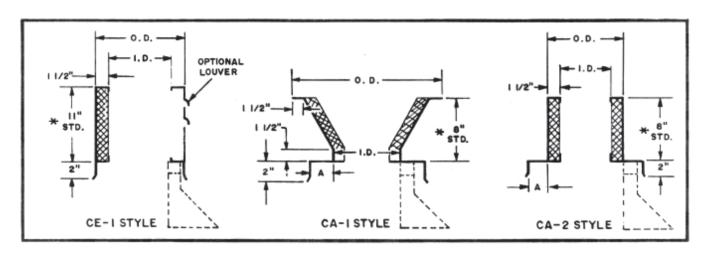

## **STANDARD CONSTRUCTION**

- •18 GAUGE GALVANIZED STEEL
- •1-1/2", 3LB. DENSITY FIBERGLASS INSULATION
- UNITIZED CONSTRUCTION
- CONTINUOUS WELDED CORNER SEAMS

## **AVAILABLE OPTIONS FOR ALL MODELS**

- LOUVERS
- ACCESS DOORS
- DAMPER HOLDING PLATES
- •NEOPRENE GASKETS
- HEAVIER GAUGES

| PROJECT REQUIREMENTS |       |                   |      |                   |      |     |  |
|----------------------|-------|-------------------|------|-------------------|------|-----|--|
| QTY.                 | STYLE | ACTUAL DIMENSIONS |      | *                 | "A"  |     |  |
|                      |       | O.D.              | I.D. | OVERALL<br>HEIGHT | DIM. | TAG |  |
|                      |       |                   |      |                   |      |     |  |
|                      |       |                   |      |                   |      |     |  |
|                      |       |                   |      |                   |      |     |  |
|                      |       |                   |      |                   |      |     |  |
|                      |       |                   |      |                   |      |     |  |
|                      |       |                   |      |                   |      |     |  |
|                      |       |                   |      |                   |      |     |  |