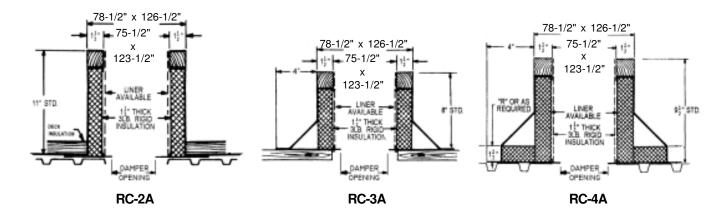

## **Carnes Roof Curbs**

**Technical Product Information** 

CURB O.D. 78-1/2" x 126-1/2"

| P.O. NUMBER _ |  |
|---------------|--|
| CUSTOMER _    |  |
|               |  |
| ARCHITECT     |  |

## STANDARD CONSTRUCTION

- •18 GAUGE GALVANIZED STEEL
- •1-1/2", 3LB. DENSITY FIBERGLASS INSULATION
- WOOD NAILER FLUSH
- UNITIZED CONSTRUCTION
- CONTINUOUS WELDED CORNER SEAMS

## **FITS**

- 72 x 120 GI
- 72 x 120 GE

| PROJECT REQUIREMENTS |  |      |           |                    |  |                |     |  |
|----------------------|--|------|-----------|--------------------|--|----------------|-----|--|
| QTY. STYLE           |  | *    | "R"       | PITCH REQUIREMENTS |  | DAMPER OPENING | TAG |  |
|                      |  | DIM. | LONG SIDE | SHORT SIDE         |  |                |     |  |
|                      |  |      |           |                    |  |                |     |  |
|                      |  |      |           |                    |  |                |     |  |
|                      |  |      |           |                    |  |                |     |  |
|                      |  |      |           |                    |  |                |     |  |
|                      |  |      |           |                    |  |                |     |  |
|                      |  |      |           |                    |  |                |     |  |