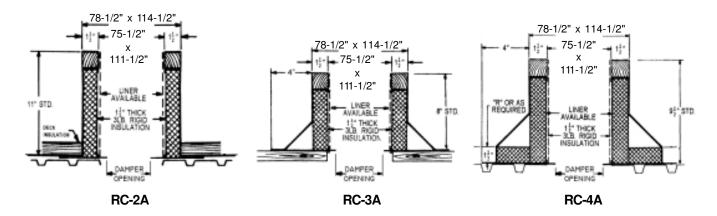

## **Carnes Roof Curbs**

**Technical Product Information** 

CURB O.D. 78-1/2" x 114-1/2"

| P.O. NUMBER _ |  |
|---------------|--|
| CUSTOMER _    |  |
| _             |  |
| ARCHITECT _   |  |

## STANDARD CONSTRUCTION

- •18 GAUGE GALVANIZED STEEL
- •1-1/2", 3LB. DENSITY FIBERGLASS INSULATION
- WOOD NAILER FLUSH
- UNITIZED CONSTRUCTION
- CONTINUOUS WELDED CORNER SEAMS

## **FITS**

- 72 x 108 GI
- 72 x 108 GE

| PROJECT REQUIREMENTS |                   |      |           |            |                |     |  |  |
|----------------------|-------------------|------|-----------|------------|----------------|-----|--|--|
| QTY. STYLE           |                   | *    | "R"       | PITCH REQI | JIREMENTS      |     |  |  |
|                      | OVERALL<br>HEIGHT | DIM. | LONG SIDE | SHORT SIDE | DAMPER OPENING | TAG |  |  |
|                      |                   |      |           |            |                |     |  |  |
|                      |                   |      |           |            |                |     |  |  |
|                      |                   |      |           |            |                |     |  |  |
|                      |                   |      |           |            |                |     |  |  |
|                      |                   |      |           |            |                |     |  |  |
|                      |                   |      |           |            |                |     |  |  |