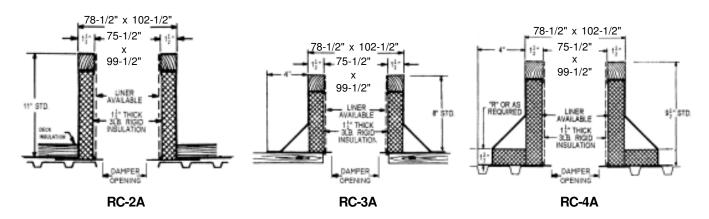

## **Carnes Roof Curbs**

**Technical Product Information** 

CURB O.D. 78-1/2" x 102-1/2"

| P.O. NUMBER _ |  |
|---------------|--|
| CUSTOMER _    |  |
|               |  |
| ARCHITECT _   |  |

## STANDARD CONSTRUCTION

- •18 GAUGE GALVANIZED STEEL
- •1-1/2", 3LB. DENSITY FIBERGLASS INSULATION
- WOOD NAILER FLUSH
- UNITIZED CONSTRUCTION
- CONTINUOUS WELDED CORNER SEAMS

## **FITS**

- 72 x 96 GI
- 72 x 96 GE

| PROJECT REQUIREMENTS |       |  |             |                    |            |                |     |  |
|----------------------|-------|--|-------------|--------------------|------------|----------------|-----|--|
| QTY. STYLE           |       |  | "R"<br>DIM. | PITCH REQUIREMENTS |            |                |     |  |
|                      | STYLE |  |             | LONG SIDE          | SHORT SIDE | DAMPER OPENING | TAG |  |
|                      |       |  |             |                    |            |                |     |  |
|                      |       |  |             |                    |            |                |     |  |
|                      |       |  |             |                    |            |                |     |  |
|                      |       |  |             |                    |            |                |     |  |
|                      |       |  |             |                    |            |                |     |  |
|                      |       |  |             |                    |            |                |     |  |