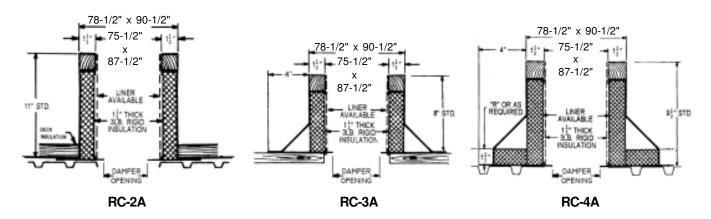

## **Carnes Roof Curbs**

CURB O.D. 78-1/2" x 90-1/2"

| P.O. NUMBER _ |  |
|---------------|--|
| CUSTOMER -    |  |
| PROJECT _     |  |
| LOCATION _    |  |
| ARCHITECT _   |  |

## STANDARD CONSTRUCTION

- •18 GAUGE GALVANIZED STEEL
- •1-1/2", 3LB. DENSITY FIBERGLASS INSULATION
- WOOD NAILER FLUSH
- UNITIZED CONSTRUCTION
- CONTINUOUS WELDED CORNER SEAMS

## **FITS**

- 72 x 84 GI
- 72 x 84 GE

|            | PROJECT REQUIREMENTS |      |           |            |                |  |     |  |  |
|------------|----------------------|------|-----------|------------|----------------|--|-----|--|--|
| QTY. STYLE |                      | *    | "R"       | PITCH REQI | EQUIREMENTS    |  | TAG |  |  |
|            |                      | DIM. | LONG SIDE | SHORT SIDE | DAMPER OPENING |  |     |  |  |
|            |                      |      |           |            |                |  |     |  |  |
|            |                      |      |           |            |                |  |     |  |  |
|            |                      |      |           |            |                |  |     |  |  |
|            |                      |      |           |            |                |  |     |  |  |
|            |                      |      |           |            |                |  |     |  |  |
|            |                      |      |           |            |                |  |     |  |  |