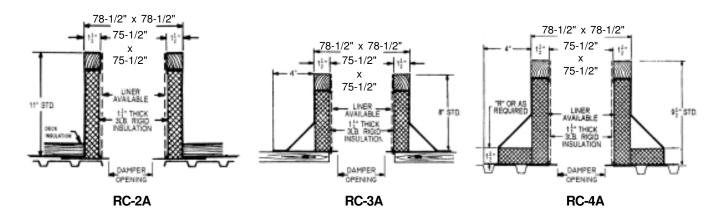

## **Carnes Roof Curbs**

**Technical Product Information** 

CURB O.D. 78-1/2" x 78-1/2"

| P.O. NUMBER _ |  |
|---------------|--|
| CUSTOMER _    |  |
| _             |  |
| ARCHITECT     |  |

## STANDARD CONSTRUCTION

- •18 GAUGE GALVANIZED STEEL
- •1-1/2", 3LB. DENSITY FIBERGLASS INSULATION
- WOOD NAILER FLUSH
- UNITIZED CONSTRUCTION
- CONTINUOUS WELDED CORNER SEAMS

## **FITS**

- 72 x 72 GI
- 72 x 72 GE

|            | PROJECT REQUIREMENTS |      |           |            |                |     |  |  |  |
|------------|----------------------|------|-----------|------------|----------------|-----|--|--|--|
| QTY. STYLE |                      | * "  | "R"       | PITCH REQU | JIREMENTS      |     |  |  |  |
|            |                      | DIM. | LONG SIDE | SHORT SIDE | DAMPER OPENING | TAG |  |  |  |
|            |                      |      |           |            |                |     |  |  |  |
|            |                      |      |           |            |                |     |  |  |  |
|            |                      |      |           |            |                |     |  |  |  |
|            |                      |      |           |            |                |     |  |  |  |
|            |                      |      |           |            |                |     |  |  |  |
|            |                      |      |           |            |                |     |  |  |  |