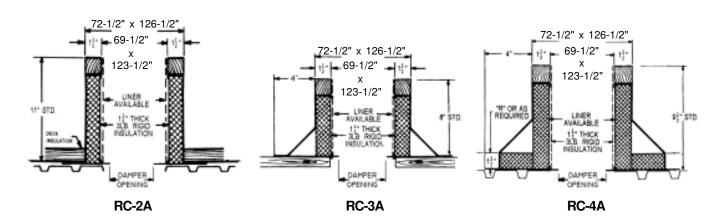

## **Carnes Roof Curbs**

**Technical Product Information** 

CURB O.D. 72-1/2" x 126-1/2"

| P.O. NUMBER |  |
|-------------|--|
| CUSTOMER    |  |
| PROJECT     |  |
| ARCHITECT   |  |

## STANDARD CONSTRUCTION

- •18 GAUGE GALVANIZED STEEL
- •1-1/2", 3LB. DENSITY FIBERGLASS INSULATION
- WOOD NAILER FLUSH
- UNITIZED CONSTRUCTION
- CONTINUOUS WELDED CORNER SEAMS

## **FITS**

- 66 x 120 GI
- 66 x 120 GE

|          | PROJECT REQUIREMENTS |                  |             |            |            |                |     |  |  |
|----------|----------------------|------------------|-------------|------------|------------|----------------|-----|--|--|
| QTY. STY |                      | * OVERALL HEIGHT | "R"<br>DIM. | PITCH REQI | JIREMENTS  |                | TAG |  |  |
|          | STYLE                |                  |             | LONG SIDE  | SHORT SIDE | DAMPER OPENING |     |  |  |
|          |                      |                  |             |            |            |                |     |  |  |
|          |                      |                  |             |            |            |                |     |  |  |
|          |                      |                  |             |            |            |                |     |  |  |
|          |                      |                  |             |            |            |                |     |  |  |
|          |                      |                  |             |            |            |                |     |  |  |
|          |                      |                  |             |            |            |                |     |  |  |