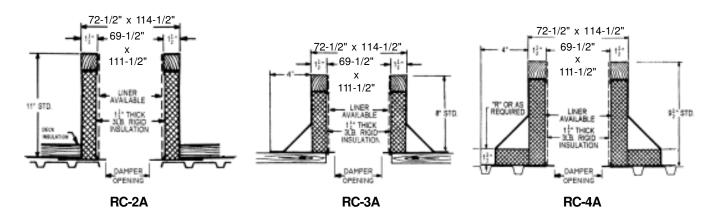

## **Carnes Roof Curbs**

**Technical Product Information** 

CURB O.D. 72-1/2" x 114-1/2"

| P.O. NUMBER     |
|-----------------|
| CUSTOMER        |
| PROJECTLOCATION |
| ARCHITECT       |

## STANDARD CONSTRUCTION

- •18 GAUGE GALVANIZED STEEL
- •1-1/2", 3LB. DENSITY FIBERGLASS INSULATION
- WOOD NAILER FLUSH
- UNITIZED CONSTRUCTION
- CONTINUOUS WELDED CORNER SEAMS

## **FITS**

- 66 x 108 GI
- 66 x 108 GE

| PROJECT REQUIREMENTS |       |                        |             |                    |            |                |     |  |
|----------------------|-------|------------------------|-------------|--------------------|------------|----------------|-----|--|
| QTY.                 | STYLE | *<br>OVERALL<br>HEIGHT | "R"<br>DIM. | PITCH REQUIREMENTS |            |                |     |  |
|                      |       |                        |             | LONG SIDE          | SHORT SIDE | DAMPER OPENING | TAG |  |
|                      |       |                        |             |                    |            |                |     |  |
|                      |       |                        |             |                    |            |                |     |  |
|                      |       |                        |             |                    |            |                |     |  |
|                      |       |                        |             |                    |            |                |     |  |
|                      |       |                        |             |                    |            |                |     |  |
|                      |       |                        |             |                    |            |                |     |  |