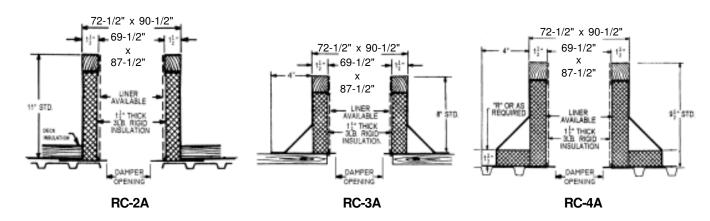

## **Carnes Roof Curbs**

CURB O.D. 72-1/2" x 90-1/2"

| P.O. NUMBER |  |
|-------------|--|
| CUSTOMER    |  |
|             |  |
| ARCHITECT   |  |

## STANDARD CONSTRUCTION

- •18 GAUGE GALVANIZED STEEL
- •1-1/2", 3LB. DENSITY FIBERGLASS INSULATION
- WOOD NAILER FLUSH
- UNITIZED CONSTRUCTION
- CONTINUOUS WELDED CORNER SEAMS

## **FITS**

- 66 x 84 GI
- 66 x 84 GE
- 66 x 84 GL

|            | PROJECT REQUIREMENTS |      |           |                    |  |                |     |  |  |
|------------|----------------------|------|-----------|--------------------|--|----------------|-----|--|--|
| QTY. STYLE |                      | *    | "R"       | PITCH REQUIREMENTS |  | DAMPER OPENING | TAG |  |  |
|            |                      | DIM. | LONG SIDE | SHORT SIDE         |  |                |     |  |  |
|            |                      |      |           |                    |  |                |     |  |  |
|            |                      |      |           |                    |  |                |     |  |  |
|            |                      |      |           |                    |  |                |     |  |  |
|            |                      |      |           |                    |  |                |     |  |  |
|            |                      |      |           |                    |  |                |     |  |  |
|            |                      |      |           |                    |  |                |     |  |  |