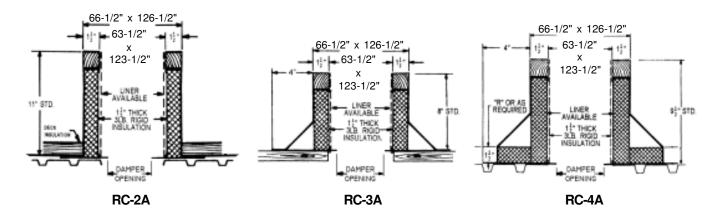

## **Carnes Roof Curbs**

**Technical Product Information** 

CURB O.D. 66-1/2" x 126-1/2"

| P.O. NUMBER . |  |
|---------------|--|
| CUSTOMER.     |  |
|               |  |
| ARCHITECT .   |  |

## STANDARD CONSTRUCTION

- •18 GAUGE GALVANIZED STEEL
- •1-1/2", 3LB. DENSITY FIBERGLASS INSULATION
- WOOD NAILER FLUSH
- UNITIZED CONSTRUCTION
- CONTINUOUS WELDED CORNER SEAMS

## **FITS**

- 60 x 120 GI
- 60 x 120 GE

| PROJECT REQUIREMENTS |                   |      |           |                    |  |                |     |  |
|----------------------|-------------------|------|-----------|--------------------|--|----------------|-----|--|
| QTY. STYLE           |                   | *    | "R"       | PITCH REQUIREMENTS |  | DAMPER OPENING | TAG |  |
|                      | OVERALL<br>HEIGHT | DIM. | LONG SIDE | SHORT SIDE         |  |                |     |  |
|                      |                   |      |           |                    |  |                |     |  |
|                      |                   |      |           |                    |  |                |     |  |
|                      |                   |      |           |                    |  |                |     |  |
|                      |                   |      |           |                    |  |                |     |  |
|                      |                   |      |           |                    |  |                |     |  |
|                      |                   |      |           |                    |  |                |     |  |