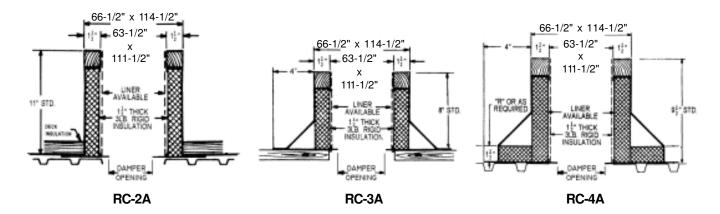

## **Carnes Roof Curbs**

**Technical Product Information** 

CURB O.D. 66-1/2" x 114-1/2"

| P.O. NUMBER |  |  |  |  |  |  |
|-------------|--|--|--|--|--|--|
| CUSTOMER    |  |  |  |  |  |  |
| PROJECT     |  |  |  |  |  |  |
| ARCHITECT   |  |  |  |  |  |  |

## STANDARD CONSTRUCTION

- •18 GAUGE GALVANIZED STEEL
- •1-1/2", 3LB. DENSITY FIBERGLASS INSULATION
- WOOD NAILER FLUSH
- UNITIZED CONSTRUCTION
- CONTINUOUS WELDED CORNER SEAMS

## **FITS**

- 60 x 108 GI
- •60 x 108 GE

| PROJECT REQUIREMENTS |       |                        |             |                    |            |                |     |  |
|----------------------|-------|------------------------|-------------|--------------------|------------|----------------|-----|--|
| QTY.                 | STYLE | *<br>OVERALL<br>HEIGHT | "R"<br>DIM. | PITCH REQUIREMENTS |            |                |     |  |
|                      |       |                        |             | LONG SIDE          | SHORT SIDE | DAMPER OPENING | TAG |  |
|                      |       |                        |             |                    |            |                |     |  |
|                      |       |                        |             |                    |            |                |     |  |
|                      |       |                        |             |                    |            |                |     |  |
|                      |       |                        |             |                    |            |                |     |  |
|                      |       |                        |             |                    |            |                |     |  |
|                      |       |                        |             |                    |            |                |     |  |