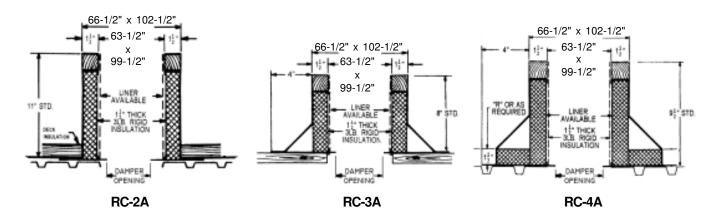

## **Carnes Roof Curbs**

**Technical Product Information** 

CURB O.D. 66-1/2" x 102-1/2"

| P.O. NUMBER _ |  |
|---------------|--|
| CUSTOMER -    |  |
| _             |  |
| ARCHITECT _   |  |

## STANDARD CONSTRUCTION

- •18 GAUGE GALVANIZED STEEL
- •1-1/2", 3LB. DENSITY FIBERGLASS INSULATION
- WOOD NAILER FLUSH
- UNITIZED CONSTRUCTION
- CONTINUOUS WELDED CORNER SEAMS

## **FITS**

- 60 x 90 GI
- 60 x 90 GE

| PROJECT REQUIREMENTS |                   |      |           |                    |  |                |     |  |
|----------------------|-------------------|------|-----------|--------------------|--|----------------|-----|--|
| QTY. STYLE           |                   | *    | "R"       | PITCH REQUIREMENTS |  | DAMPER OPENING | TAG |  |
|                      | OVERALL<br>HEIGHT | DIM. | LONG SIDE | SHORT SIDE         |  |                |     |  |
|                      |                   |      |           |                    |  |                |     |  |
|                      |                   |      |           |                    |  |                |     |  |
|                      |                   |      |           |                    |  |                |     |  |
|                      |                   |      |           |                    |  |                |     |  |
|                      |                   |      |           |                    |  |                |     |  |
|                      |                   |      |           |                    |  |                |     |  |