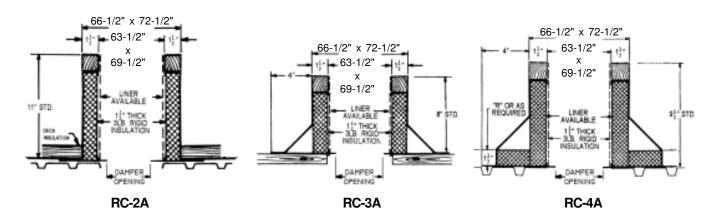

## **Carnes Roof Curbs**

CURB O.D. 66-1/2" x 72-1/2"

| P.O. NUMBER _ |  |
|---------------|--|
| CUSTOMER _    |  |
|               |  |
| ARCHITECT     |  |

## STANDARD CONSTRUCTION

- •18 GAUGE GALVANIZED STEEL
- •1-1/2", 3LB. DENSITY FIBERGLASS INSULATION
- WOOD NAILER FLUSH
- UNITIZED CONSTRUCTION
- CONTINUOUS WELDED CORNER SEAMS

## **FITS**

- 60 x 66 GI
- 60 x 66 GE
- 60 x 66 GL

|            | PROJECT REQUIREMENTS |      |           |            |                |     |  |  |  |
|------------|----------------------|------|-----------|------------|----------------|-----|--|--|--|
| QTY. STYLE |                      | *    | "R"       | PITCH REQU | JIREMENTS      |     |  |  |  |
|            |                      | DIM. | LONG SIDE | SHORT SIDE | DAMPER OPENING | TAG |  |  |  |
|            |                      |      |           |            |                |     |  |  |  |
|            |                      |      |           |            |                |     |  |  |  |
|            |                      |      |           |            |                |     |  |  |  |
|            |                      |      |           |            |                |     |  |  |  |
|            |                      |      |           |            |                |     |  |  |  |
|            |                      |      |           |            |                |     |  |  |  |