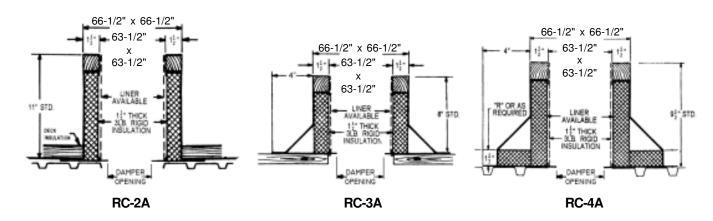

## **Carnes Roof Curbs**

CURB O.D. 66-1/2" x 66-1/2"

| P.O. NUMBER _ |  |
|---------------|--|
| CUSTOMER _    |  |
|               |  |
| ARCHITECT     |  |

## STANDARD CONSTRUCTION

- •18 GAUGE GALVANIZED STEEL
- •1-1/2", 3LB. DENSITY FIBERGLASS INSULATION
- WOOD NAILER FLUSH
- UNITIZED CONSTRUCTION
- CONTINUOUS WELDED CORNER SEAMS

## **FITS**

- 60 x 60 GI
- 60 x 60 GE
- 60 x 60 GL

| PROJECT REQUIREMENTS |  |      |           |                    |  |                |     |  |
|----------------------|--|------|-----------|--------------------|--|----------------|-----|--|
| QTY. STYLE           |  | *    | "R"       | PITCH REQUIREMENTS |  | DAMPER OPENING | TAG |  |
|                      |  | DIM. | LONG SIDE | SHORT SIDE         |  |                |     |  |
|                      |  |      |           |                    |  |                |     |  |
|                      |  |      |           |                    |  |                |     |  |
|                      |  |      |           |                    |  |                |     |  |
|                      |  |      |           |                    |  |                |     |  |
|                      |  |      |           |                    |  |                |     |  |
|                      |  |      |           |                    |  |                |     |  |