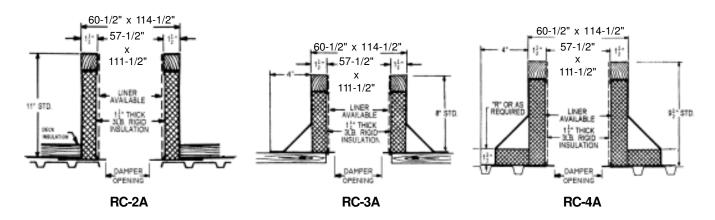

## **Carnes Roof Curbs**

**Technical Product Information** 

CURB O.D. 60-1/2" x 114-1/2"

| P.O. NUMBER _ |  |
|---------------|--|
| CUSTOMER _    |  |
|               |  |
| ARCHITECT     |  |

## STANDARD CONSTRUCTION

- •18 GAUGE GALVANIZED STEEL
- •1-1/2", 3LB. DENSITY FIBERGLASS INSULATION
- WOOD NAILER FLUSH
- UNITIZED CONSTRUCTION
- CONTINUOUS WELDED CORNER SEAMS

## **FITS**

- 54 x 108 GI
- 54 x 108 GE

|            | PROJECT REQUIREMENTS |      |           |            |                |     |  |  |  |
|------------|----------------------|------|-----------|------------|----------------|-----|--|--|--|
| QTY. STYLE |                      | *    | "R"       | PITCH REQU | JIREMENTS      |     |  |  |  |
|            |                      | DIM. | LONG SIDE | SHORT SIDE | DAMPER OPENING | TAG |  |  |  |
|            |                      |      |           |            |                |     |  |  |  |
|            |                      |      |           |            |                |     |  |  |  |
|            |                      |      |           |            |                |     |  |  |  |
|            |                      |      |           |            |                |     |  |  |  |
|            |                      |      |           |            |                |     |  |  |  |
|            |                      |      |           |            |                |     |  |  |  |