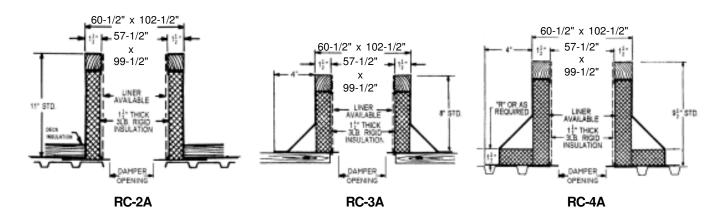

## **Carnes Roof Curbs**

**Technical Product Information** 

CURB O.D. 60-1/2" x 102-1/2"

| P.O. NUMBER |  |
|-------------|--|
| CUSTOMER    |  |
| PROJECT     |  |
| ARCHITECT   |  |

## STANDARD CONSTRUCTION

- •18 GAUGE GALVANIZED STEEL
- •1-1/2", 3LB. DENSITY FIBERGLASS INSULATION
- WOOD NAILER FLUSH
- UNITIZED CONSTRUCTION
- CONTINUOUS WELDED CORNER SEAMS

## **FITS**

- 54 x 96 GI
- 54 x 96 GE

| PROJECT REQUIREMENTS |  |                        |           |            |                |     |  |  |  |
|----------------------|--|------------------------|-----------|------------|----------------|-----|--|--|--|
| QTY. STYLE           |  | *                      | "R"       | PITCH REQU | JIREMENTS      |     |  |  |  |
|                      |  | , A F. I.V.F.F.   P.W. | LONG SIDE | SHORT SIDE | DAMPER OPENING | TAG |  |  |  |
|                      |  |                        |           |            |                |     |  |  |  |
|                      |  |                        |           |            |                |     |  |  |  |
|                      |  |                        |           |            |                |     |  |  |  |
|                      |  |                        |           |            |                |     |  |  |  |
|                      |  |                        |           |            |                |     |  |  |  |
|                      |  |                        |           |            |                |     |  |  |  |