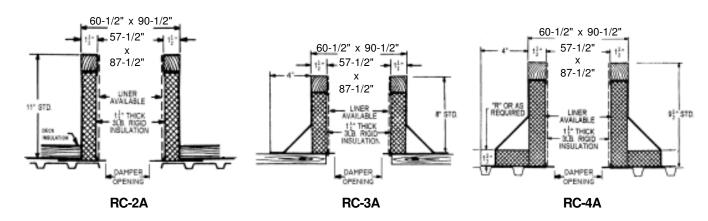

## **Carnes Roof Curbs**

CURB O.D. 60-1/2" x 90-1/2"

| P.O. NUMBER _    |  |
|------------------|--|
| CUSTOMER _       |  |
| ·                |  |
| <b>ARCHITECT</b> |  |

## STANDARD CONSTRUCTION

- •18 GAUGE GALVANIZED STEEL
- •1-1/2", 3LB. DENSITY FIBERGLASS INSULATION
- WOOD NAILER FLUSH
- UNITIZED CONSTRUCTION
- CONTINUOUS WELDED CORNER SEAMS

## **FITS**

- 54 x 84 GI
- 54 x 84 GE
- •54 x 84 GL

| PROJECT REQUIREMENTS |  |      |           |            |                |     |  |  |
|----------------------|--|------|-----------|------------|----------------|-----|--|--|
| QTY. STYLE           |  | * "  | "R"       | PITCH REQU | JIREMENTS      |     |  |  |
|                      |  | DIM. | LONG SIDE | SHORT SIDE | DAMPER OPENING | TAG |  |  |
|                      |  |      |           |            |                |     |  |  |
|                      |  |      |           |            |                |     |  |  |
|                      |  |      |           |            |                |     |  |  |
|                      |  |      |           |            |                |     |  |  |
|                      |  |      |           |            |                |     |  |  |
|                      |  |      |           |            |                |     |  |  |