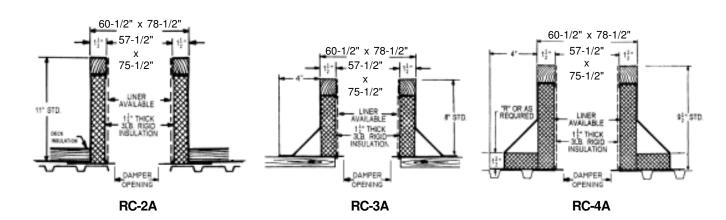

## **Carnes Roof Curbs**

CURB O.D. 60-1/2" x 78-1/2"

| P.O. NUMBER _ |  |
|---------------|--|
| CUSTOMER .    |  |
|               |  |
| ARCHITECT     |  |

## STANDARD CONSTRUCTION

- •18 GAUGE GALVANIZED STEEL
- •1-1/2", 3LB. DENSITY FIBERGLASS INSULATION
- WOOD NAILER FLUSH
- UNITIZED CONSTRUCTION
- CONTINUOUS WELDED CORNER SEAMS

## **FITS**

- 54 x 72 GI
- 54 x 72 GE
- 54 x 72 GL

| PROJECT REQUIREMENTS |  |      |           |            |                |     |  |  |
|----------------------|--|------|-----------|------------|----------------|-----|--|--|
| QTY. STYLE           |  | *    | "R"       | PITCH REQU | JIREMENTS      |     |  |  |
|                      |  | DIM. | LONG SIDE | SHORT SIDE | DAMPER OPENING | TAG |  |  |
|                      |  |      |           |            |                |     |  |  |
|                      |  |      |           |            |                |     |  |  |
|                      |  |      |           |            |                |     |  |  |
|                      |  |      |           |            |                |     |  |  |
|                      |  |      |           |            |                |     |  |  |
|                      |  |      |           |            |                |     |  |  |