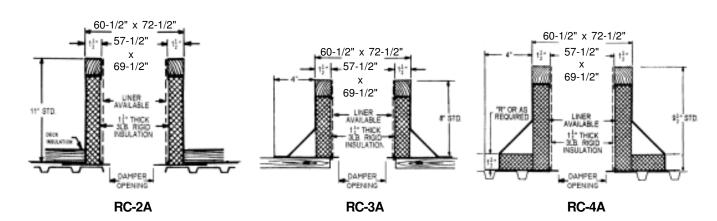

## **Carnes Roof Curbs**

CURB O.D. 60-1/2" x 72-1/2"

| P.O. NUMBER     |
|-----------------|
| CUSTOMER        |
| PROJECTLOCATION |
| ARCHITECT       |

## **STANDARD CONSTRUCTION**

- •18 GAUGE GALVANIZED STEEL
- •1-1/2", 3LB. DENSITY FIBERGLASS INSULATION
- WOOD NAILER FLUSH
- UNITIZED CONSTRUCTION
- CONTINUOUS WELDED CORNER SEAMS

## **FITS**

- 54 x 66 GI
- 54 x 66 GE
- 54 x 66 GL

| PROJECT REQUIREMENTS |       |                        |             |            |            |                |     |  |
|----------------------|-------|------------------------|-------------|------------|------------|----------------|-----|--|
| QTY.                 | STYLE | *<br>OVERALL<br>HEIGHT | "R"<br>DIM. | PITCH REQI | JIREMENTS  |                | TAG |  |
|                      |       |                        |             | LONG SIDE  | SHORT SIDE | DAMPER OPENING |     |  |
|                      |       |                        |             |            |            |                |     |  |
|                      |       |                        |             |            |            |                |     |  |
|                      |       |                        |             |            |            |                |     |  |
|                      |       |                        |             |            |            |                |     |  |
|                      |       |                        |             |            |            |                |     |  |
|                      |       |                        |             |            |            |                |     |  |