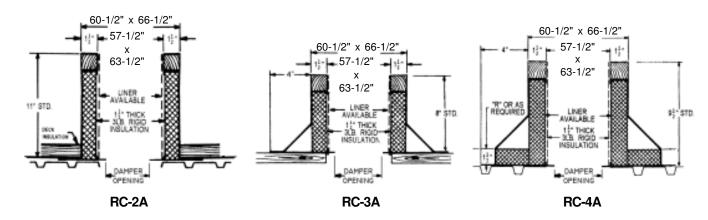

## **Carnes Roof Curbs**

CURB O.D. 60-1/2" x 66-1/2"

| P.O. NUMBER _    |  |
|------------------|--|
| CUSTOMER _       |  |
| ·                |  |
| <b>ARCHITECT</b> |  |

## STANDARD CONSTRUCTION

- •18 GAUGE GALVANIZED STEEL
- •1-1/2", 3LB. DENSITY FIBERGLASS INSULATION
- WOOD NAILER FLUSH
- UNITIZED CONSTRUCTION
- CONTINUOUS WELDED CORNER SEAMS

## **FITS**

- 54 x 60 GI
- 54 x 60 GE
- 54 x 60 GL

| PROJECT REQUIREMENTS |  |      |           |            |                |     |  |  |
|----------------------|--|------|-----------|------------|----------------|-----|--|--|
| QTY. STYLE           |  | * "  | "R"       | PITCH REQU | JIREMENTS      |     |  |  |
|                      |  | DIM. | LONG SIDE | SHORT SIDE | DAMPER OPENING | TAG |  |  |
|                      |  |      |           |            |                |     |  |  |
|                      |  |      |           |            |                |     |  |  |
|                      |  |      |           |            |                |     |  |  |
|                      |  |      |           |            |                |     |  |  |
|                      |  |      |           |            |                |     |  |  |
|                      |  |      |           |            |                |     |  |  |