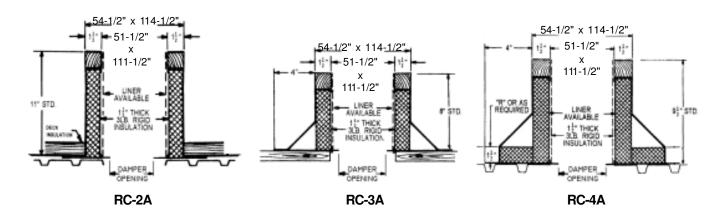

## **Carnes Roof Curbs**

**Technical Product Information** 

CURB O.D. 54-1/2" x 114-1/2"

| P.O. NUMBER _ |  |
|---------------|--|
| CUSTOMER _    |  |
|               |  |
| ARCHITECT _   |  |

## STANDARD CONSTRUCTION

- •18 GAUGE GALVANIZED STEEL
- •1-1/2", 3LB. DENSITY FIBERGLASS INSULATION
- WOOD NAILER FLUSH
- UNITIZED CONSTRUCTION
- CONTINUOUS WELDED CORNER SEAMS

## **FITS**

- 48 x 108 GI
- •48 x 108 GE

|            | PROJECT REQUIREMENTS |      |           |            |                    |  |     |  |  |
|------------|----------------------|------|-----------|------------|--------------------|--|-----|--|--|
| QTY. STYLE |                      | *    | "R"       | PITCH REQU | PITCH REQUIREMENTS |  | TAG |  |  |
|            |                      | DIM. | LONG SIDE | SHORT SIDE | DAMPER OPENING     |  |     |  |  |
|            |                      |      |           |            |                    |  |     |  |  |
|            |                      |      |           |            |                    |  |     |  |  |
|            |                      |      |           |            |                    |  |     |  |  |
|            |                      |      |           |            |                    |  |     |  |  |
|            |                      |      |           |            |                    |  |     |  |  |
|            |                      |      |           |            |                    |  |     |  |  |