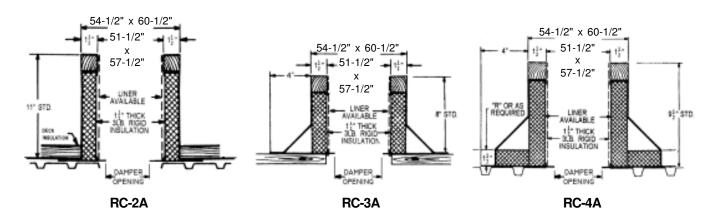

## **Carnes Roof Curbs**

**Technical Product Information** 

CURB O.D. 54-1/2" x 60-1/2"

| P.O. NUMBER. |  |
|--------------|--|
| CUSTOMER.    |  |
|              |  |
| ARCHITECT    |  |

## STANDARD CONSTRUCTION

- •18 GAUGE GALVANIZED STEEL
- •1-1/2", 3LB. DENSITY FIBERGLASS INSULATION
- WOOD NAILER FLUSH
- UNITIZED CONSTRUCTION
- CONTINUOUS WELDED CORNER SEAMS

## **FITS**

- 48 x 54 GI
- 48 x 54 GE
- 48 x 54 GL

| PROJECT REQUIREMENTS |                   |      |           |                    |  |                |     |  |
|----------------------|-------------------|------|-----------|--------------------|--|----------------|-----|--|
| QTY. STYLE           |                   | *    | "R"       | PITCH REQUIREMENTS |  | DAMPER OPENING | TAG |  |
|                      | OVERALL<br>HEIGHT | DIM. | LONG SIDE | SHORT SIDE         |  |                |     |  |
|                      |                   |      |           |                    |  |                |     |  |
|                      |                   |      |           |                    |  |                |     |  |
|                      |                   |      |           |                    |  |                |     |  |
|                      |                   |      |           |                    |  |                |     |  |
|                      |                   |      |           |                    |  |                |     |  |
|                      |                   |      |           |                    |  |                |     |  |