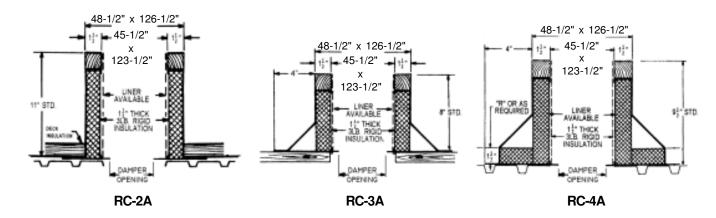

## **Carnes Roof Curbs**

**Technical Product Information** 

CURB O.D. 48-1/2" x 126-1/2"

| P.O. NUMBER _ |  |
|---------------|--|
| CUSTOMER _    |  |
| _             |  |
| ARCHITECT _   |  |

## STANDARD CONSTRUCTION

- •18 GAUGE GALVANIZED STEEL
- •1-1/2", 3LB. DENSITY FIBERGLASS INSULATION
- WOOD NAILER FLUSH
- UNITIZED CONSTRUCTION
- CONTINUOUS WELDED CORNER SEAMS

## **FITS**

- •42 x 120 GI
- •42 x 120 GE

| PROJECT REQUIREMENTS |                   |      |           |                    |  |                |     |  |
|----------------------|-------------------|------|-----------|--------------------|--|----------------|-----|--|
| QTY. STYLE           |                   | *    | "R"       | PITCH REQUIREMENTS |  | DAMPER OPENING | TAG |  |
|                      | OVERALL<br>HEIGHT | DIM. | LONG SIDE | SHORT SIDE         |  |                |     |  |
|                      |                   |      |           |                    |  |                |     |  |
|                      |                   |      |           |                    |  |                |     |  |
|                      |                   |      |           |                    |  |                |     |  |
|                      |                   |      |           |                    |  |                |     |  |
|                      |                   |      |           |                    |  |                |     |  |
|                      |                   |      |           |                    |  |                |     |  |