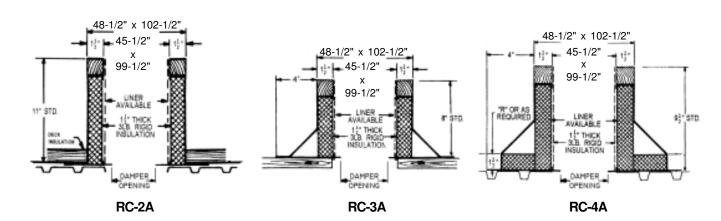

## **Carnes Roof Curbs**

**Technical Product Information** 

CURB O.D. 48-1/2" x 102-1/2"

| P.O. NUMBER _ |  |
|---------------|--|
| CUSTOMER _    |  |
|               |  |
| ARCHITECT _   |  |

## STANDARD CONSTRUCTION

- •18 GAUGE GALVANIZED STEEL
- •1-1/2", 3LB. DENSITY FIBERGLASS INSULATION
- WOOD NAILER FLUSH
- UNITIZED CONSTRUCTION
- CONTINUOUS WELDED CORNER SEAMS

## **FITS**

- 42 x 96 GI
- 42 x 96 GE

| PROJECT REQUIREMENTS |  |      |           |            |                |     |  |  |
|----------------------|--|------|-----------|------------|----------------|-----|--|--|
| QTY. STYLE           |  | *    | "R"       | PITCH REQU | JIREMENTS      |     |  |  |
|                      |  | DIM. | LONG SIDE | SHORT SIDE | DAMPER OPENING | TAG |  |  |
|                      |  |      |           |            |                |     |  |  |
|                      |  |      |           |            |                |     |  |  |
|                      |  |      |           |            |                |     |  |  |
|                      |  |      |           |            |                |     |  |  |
|                      |  |      |           |            |                |     |  |  |
|                      |  |      |           |            |                |     |  |  |