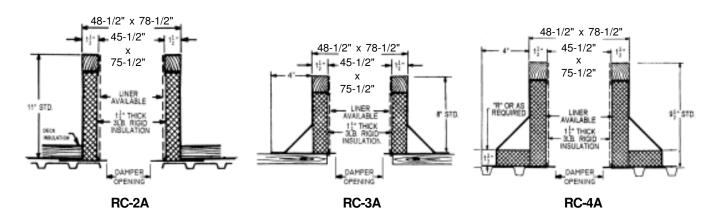

## **Carnes Roof Curbs**

**Technical Product Information** 

CURB O.D. 48-1/2" x 78-1/2"

| P.O. NUMBER _ |  |
|---------------|--|
| CUSTOMER _    |  |
|               |  |
| ARCHITECT     |  |

## STANDARD CONSTRUCTION

- •18 GAUGE GALVANIZED STEEL
- •1-1/2", 3LB. DENSITY FIBERGLASS INSULATION
- WOOD NAILER FLUSH
- UNITIZED CONSTRUCTION
- CONTINUOUS WELDED CORNER SEAMS

## **FITS**

- 42 x 72 GI
- 42 x 72 GE
- 42 x 72 GL

|            | PROJECT REQUIREMENTS |      |           |            |                |     |  |  |  |
|------------|----------------------|------|-----------|------------|----------------|-----|--|--|--|
| QTY. STYLE |                      | *    | "R"       | PITCH REQU | JIREMENTS      |     |  |  |  |
|            |                      | DIM. | LONG SIDE | SHORT SIDE | DAMPER OPENING | TAG |  |  |  |
|            |                      |      |           |            |                |     |  |  |  |
|            |                      |      |           |            |                |     |  |  |  |
|            |                      |      |           |            |                |     |  |  |  |
|            |                      |      |           |            |                |     |  |  |  |
|            |                      |      |           |            |                |     |  |  |  |
|            |                      |      |           |            |                |     |  |  |  |