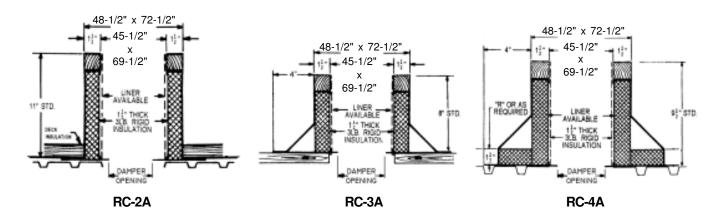

## **Carnes Roof Curbs**

**Technical Product Information** 

CURB O.D. 48-1/2" x 72-1/2"

| P.O. NUMBER _ |  |
|---------------|--|
| CUSTOMER _    |  |
|               |  |
| ARCHITECT     |  |

## **STANDARD CONSTRUCTION**

- •18 GAUGE GALVANIZED STEEL
- •1-1/2", 3LB. DENSITY FIBERGLASS INSULATION
- WOOD NAILER FLUSH
- UNITIZED CONSTRUCTION
- CONTINUOUS WELDED CORNER SEAMS

## **FITS**

- 42 x 66 GI
- 42 x 66 GE
- 42 x 66 GL

| PROJECT REQUIREMENTS |  |      |           |                    |  |                |     |  |
|----------------------|--|------|-----------|--------------------|--|----------------|-----|--|
| QTY. STYLE           |  | *    | "R"       | PITCH REQUIREMENTS |  | DAMPER OPENING | TAG |  |
|                      |  | DIM. | LONG SIDE | SHORT SIDE         |  |                |     |  |
|                      |  |      |           |                    |  |                |     |  |
|                      |  |      |           |                    |  |                |     |  |
|                      |  |      |           |                    |  |                |     |  |
|                      |  |      |           |                    |  |                |     |  |
|                      |  |      |           |                    |  |                |     |  |
|                      |  |      |           |                    |  |                |     |  |