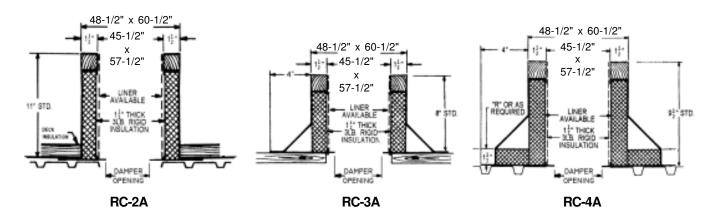

## **Carnes Roof Curbs**

CURB O.D. 48-1/2" x 60-1/2"

| P.O. NUMBER _ |  |
|---------------|--|
| CUSTOMER _    |  |
| _             |  |
| ARCHITECT     |  |

## STANDARD CONSTRUCTION

- •18 GAUGE GALVANIZED STEEL
- •1-1/2", 3LB. DENSITY FIBERGLASS INSULATION
- WOOD NAILER FLUSH
- UNITIZED CONSTRUCTION
- CONTINUOUS WELDED CORNER SEAMS

## **FITS**

- 42 x 54 GI
- 42 x 54 GE
- •42 x 54 GL

|            | PROJECT REQUIREMENTS |      |           |                    |  |                |     |  |  |
|------------|----------------------|------|-----------|--------------------|--|----------------|-----|--|--|
| QTY. STYLE |                      | *    | "R"       | PITCH REQUIREMENTS |  | DAMPER OPENING | TAG |  |  |
|            |                      | DIM. | LONG SIDE | SHORT SIDE         |  |                |     |  |  |
|            |                      |      |           |                    |  |                |     |  |  |
|            |                      |      |           |                    |  |                |     |  |  |
|            |                      |      |           |                    |  |                |     |  |  |
|            |                      |      |           |                    |  |                |     |  |  |
|            |                      |      |           |                    |  |                |     |  |  |
|            |                      |      |           |                    |  |                |     |  |  |