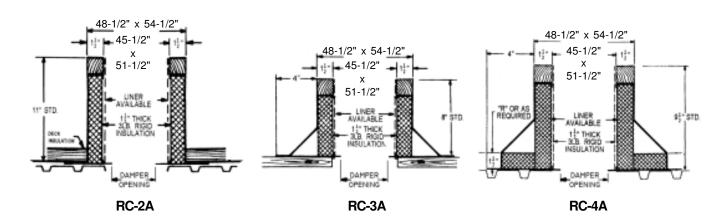

## **Carnes Roof Curbs**

**Technical Product Information** 

CURB O.D. 48-1/2" x 54-1/2"

| P.O. NUMBER     |
|-----------------|
| CUSTOMER        |
| PROJECTLOCATION |
| ARCHITECT       |

## **STANDARD CONSTRUCTION**

- •18 GAUGE GALVANIZED STEEL
- •1-1/2", 3LB. DENSITY FIBERGLASS INSULATION
- WOOD NAILER FLUSH
- UNITIZED CONSTRUCTION
- CONTINUOUS WELDED CORNER SEAMS

## **FITS**

- 42 x 48 GI
- 42 x 48 GE
- 42 x 48 GL

| PROJECT REQUIREMENTS |       |                        |             |            |            |                |     |  |
|----------------------|-------|------------------------|-------------|------------|------------|----------------|-----|--|
| QTY.                 | STYLE | *<br>OVERALL<br>HEIGHT | "R"<br>DIM. | PITCH REQU | JIREMENTS  |                | TAG |  |
|                      |       |                        |             | LONG SIDE  | SHORT SIDE | DAMPER OPENING |     |  |
|                      |       |                        |             |            |            |                |     |  |
|                      |       |                        |             |            |            |                |     |  |
|                      |       |                        |             |            |            |                |     |  |
|                      |       |                        |             |            |            |                |     |  |
|                      |       |                        |             |            |            |                |     |  |
|                      |       |                        |             |            |            |                |     |  |