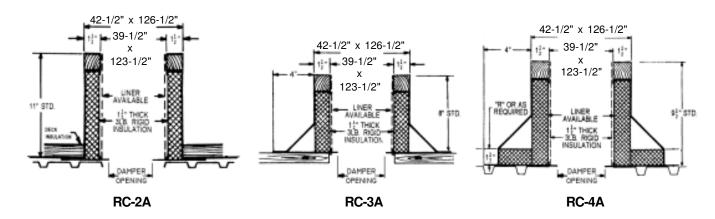

## **Carnes Roof Curbs**

**Technical Product Information** 

CURB O.D. 42-1/2" x 126-1/2"

| P.O. NUMBER _ |  |
|---------------|--|
| CUSTOMER .    |  |
| _             |  |
| ARCHITECT _   |  |

## STANDARD CONSTRUCTION

- •18 GAUGE GALVANIZED STEEL
- •1-1/2", 3LB. DENSITY FIBERGLASS INSULATION
- WOOD NAILER FLUSH
- UNITIZED CONSTRUCTION
- CONTINUOUS WELDED CORNER SEAMS

## **FITS**

- 36 x 120 GI
- •36 x 120 GE

| PROJECT REQUIREMENTS |  |      |           |            |                    |  |     |  |
|----------------------|--|------|-----------|------------|--------------------|--|-----|--|
| QTY. STYLE           |  | *    | "R"       | PITCH REQU | PITCH REQUIREMENTS |  | TAG |  |
|                      |  | DIM. | LONG SIDE | SHORT SIDE | DAMPER OPENING     |  |     |  |
|                      |  |      |           |            |                    |  |     |  |
|                      |  |      |           |            |                    |  |     |  |
|                      |  |      |           |            |                    |  |     |  |
|                      |  |      |           |            |                    |  |     |  |
|                      |  |      |           |            |                    |  |     |  |
|                      |  |      |           |            |                    |  |     |  |