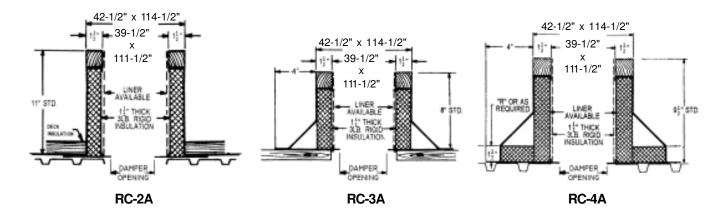

## **Carnes Roof Curbs**

**Technical Product Information** 

CURB O.D. 42-1/2" x 114-1/2"

| P.O. NUMBER . |  |
|---------------|--|
| CUSTOMER.     |  |
|               |  |
| ARCHITECT .   |  |

## STANDARD CONSTRUCTION

- •18 GAUGE GALVANIZED STEEL
- •1-1/2", 3LB. DENSITY FIBERGLASS INSULATION
- WOOD NAILER FLUSH
- UNITIZED CONSTRUCTION
- CONTINUOUS WELDED CORNER SEAMS

## **FITS**

- 36 x 108 GI
- •36 x 108 GE

| PROJECT REQUIREMENTS |                   |      |           |                    |  |                |     |  |
|----------------------|-------------------|------|-----------|--------------------|--|----------------|-----|--|
| QTY. STYLE           |                   | *    | "R"       | PITCH REQUIREMENTS |  | DAMPER OPENING | TAG |  |
|                      | OVERALL<br>HEIGHT | DIM. | LONG SIDE | SHORT SIDE         |  |                |     |  |
|                      |                   |      |           |                    |  |                |     |  |
|                      |                   |      |           |                    |  |                |     |  |
|                      |                   |      |           |                    |  |                |     |  |
|                      |                   |      |           |                    |  |                |     |  |
|                      |                   |      |           |                    |  |                |     |  |
|                      |                   |      |           |                    |  |                |     |  |