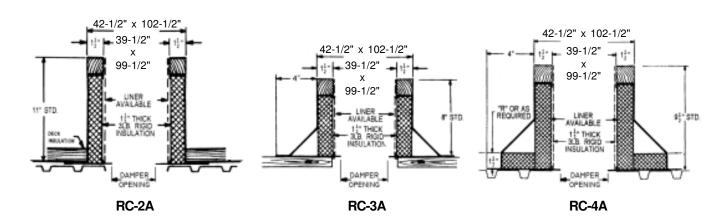

## **Carnes Roof Curbs**

**Technical Product Information** 

CURB O.D. 42-1/2" x 102-1/2"

| P.O. NUMBER _ |  |
|---------------|--|
| CUSTOMER -    |  |
| _             |  |
| ARCHITECT _   |  |

## STANDARD CONSTRUCTION

- •18 GAUGE GALVANIZED STEEL
- •1-1/2", 3LB. DENSITY FIBERGLASS INSULATION
- WOOD NAILER FLUSH
- UNITIZED CONSTRUCTION
- CONTINUOUS WELDED CORNER SEAMS

## **FITS**

- 36 x 96 GI
- •36 x 96 GE

|            | PROJECT REQUIREMENTS |      |           |            |                |     |  |  |  |
|------------|----------------------|------|-----------|------------|----------------|-----|--|--|--|
| QTY. STYLE |                      | *    | "R"       | PITCH REQU | JIREMENTS      |     |  |  |  |
|            |                      | DIM. | LONG SIDE | SHORT SIDE | DAMPER OPENING | TAG |  |  |  |
|            |                      |      |           |            |                |     |  |  |  |
|            |                      |      |           |            |                |     |  |  |  |
|            |                      |      |           |            |                |     |  |  |  |
|            |                      |      |           |            |                |     |  |  |  |
|            |                      |      |           |            |                |     |  |  |  |
|            |                      |      |           |            |                |     |  |  |  |