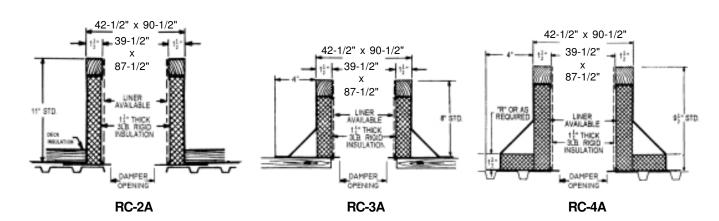

## **Carnes Roof Curbs**

CURB O.D. 42-1/2" x 90-1/2"

| P.O. NUMBER _ |  |
|---------------|--|
| CUSTOMER _    |  |
|               |  |
| ARCHITECT     |  |

## STANDARD CONSTRUCTION

- •18 GAUGE GALVANIZED STEEL
- •1-1/2", 3LB. DENSITY FIBERGLASS INSULATION
- WOOD NAILER FLUSH
- UNITIZED CONSTRUCTION
- CONTINUOUS WELDED CORNER SEAMS

## **FITS**

- 36 x 84 GI
- •36 x 84 GE
- 36 x 84 GL

|            | PROJECT REQUIREMENTS |      |           |            |                |     |  |  |  |
|------------|----------------------|------|-----------|------------|----------------|-----|--|--|--|
| QTY. STYLE |                      | *    | "R"       | PITCH REQU | JIREMENTS      |     |  |  |  |
|            |                      | DIM. | LONG SIDE | SHORT SIDE | DAMPER OPENING | TAG |  |  |  |
|            |                      |      |           |            |                |     |  |  |  |
|            |                      |      |           |            |                |     |  |  |  |
|            |                      |      |           |            |                |     |  |  |  |
|            |                      |      |           |            |                |     |  |  |  |
|            |                      |      |           |            |                |     |  |  |  |
|            |                      |      |           |            |                |     |  |  |  |