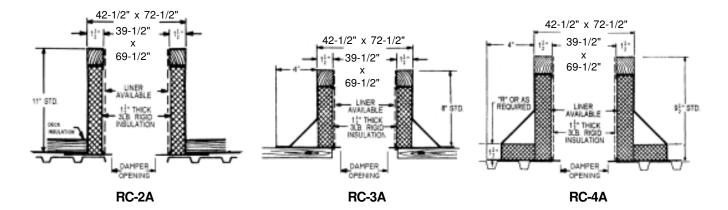

**Carnes Roof Curbs** RPS CURB O.D. 42-1/2" x 72-1/2" P.O. NUMBER \_\_\_\_\_ **STANDARD CONSTRUCTION** CUSTOMER \_\_\_\_\_ •18 GAUGE GALVANIZED STEEL •1-1/2", 3LB. DENSITY FIBERGLASS INSULATION WOOD NAILER FLUSH UNITIZED CONSTRUCTION PROJECT \_\_\_\_\_ CONTINUOUS WELDED CORNER SEAMS LOCATION \_\_\_\_\_ FITS ARCHITECT \_\_\_\_\_ • 36 x 66 GI • 36 x 66 GE • 36 x 66 GL