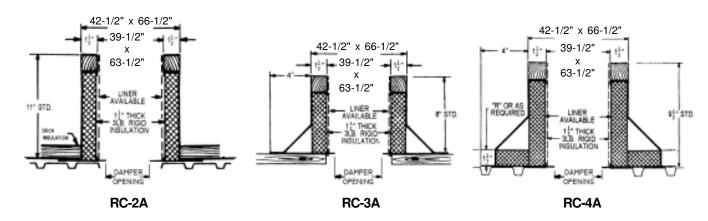

## **Carnes Roof Curbs**

CURB O.D. 42-1/2" x 66-1/2"

| P.O. NUMBER |  |
|-------------|--|
| CUSTOMER    |  |
|             |  |
| ARCHITECT   |  |

## STANDARD CONSTRUCTION

- •18 GAUGE GALVANIZED STEEL
- •1-1/2", 3LB. DENSITY FIBERGLASS INSULATION
- WOOD NAILER FLUSH
- UNITIZED CONSTRUCTION
- CONTINUOUS WELDED CORNER SEAMS

## **FITS**

- 36 x 60 GI
- •36 x 60 GE
- 36 x 60 GL

|            | PROJECT REQUIREMENTS |      |           |                    |  |                |     |  |  |
|------------|----------------------|------|-----------|--------------------|--|----------------|-----|--|--|
| QTY. STYLE |                      | *    | "R"       | PITCH REQUIREMENTS |  | DAMPER OPENING | TAG |  |  |
|            |                      | DIM. | LONG SIDE | SHORT SIDE         |  |                |     |  |  |
|            |                      |      |           |                    |  |                |     |  |  |
|            |                      |      |           |                    |  |                |     |  |  |
|            |                      |      |           |                    |  |                |     |  |  |
|            |                      |      |           |                    |  |                |     |  |  |
|            |                      |      |           |                    |  |                |     |  |  |
|            |                      |      |           |                    |  |                |     |  |  |