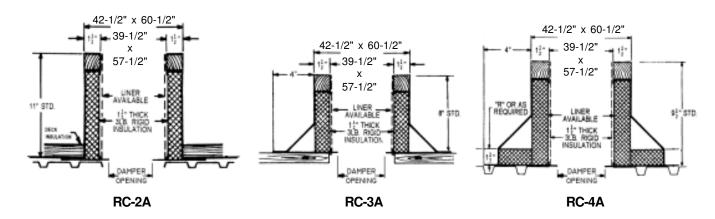

## **Carnes Roof Curbs**

CURB O.D. 42-1/2" x 60-1/2"

| P.O. NUMBER . |  |
|---------------|--|
| CUSTOMER.     |  |
|               |  |
| ΔRCHITECT     |  |

## STANDARD CONSTRUCTION

- •18 GAUGE GALVANIZED STEEL
- •1-1/2", 3LB. DENSITY FIBERGLASS INSULATION
- WOOD NAILER FLUSH
- UNITIZED CONSTRUCTION
- CONTINUOUS WELDED CORNER SEAMS

## **FITS**

- 36 x 54 GI
- 36 x 54 GE
- •36 x 54 GL

| PROJECT REQUIREMENTS |  |               |            |            |                |     |  |  |
|----------------------|--|---------------|------------|------------|----------------|-----|--|--|
| QTY. STYLE           |  | "R" -<br>DIM. | PITCH REQU | QUIREMENTS |                |     |  |  |
|                      |  |               | LONG SIDE  | SHORT SIDE | DAMPER OPENING | TAG |  |  |
|                      |  |               |            |            |                |     |  |  |
|                      |  |               |            |            |                |     |  |  |
|                      |  |               |            |            |                |     |  |  |
|                      |  |               |            |            |                |     |  |  |
|                      |  |               |            |            |                |     |  |  |
|                      |  |               |            |            |                |     |  |  |