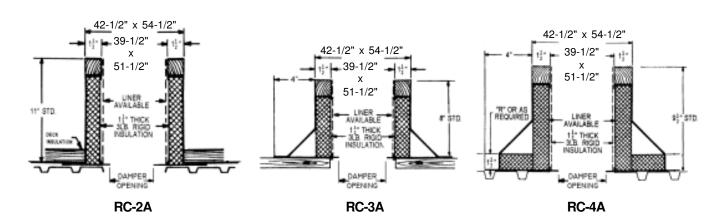

## **Carnes Roof Curbs**

CURB O.D. 42-1/2" x 54-1/2"

| P.O. NUMBER     |
|-----------------|
| CUSTOMER        |
| PROJECTLOCATION |
| ARCHITECT       |

## **STANDARD CONSTRUCTION**

- •18 GAUGE GALVANIZED STEEL
- •1-1/2", 3LB. DENSITY FIBERGLASS INSULATION
- WOOD NAILER FLUSH
- UNITIZED CONSTRUCTION
- CONTINUOUS WELDED CORNER SEAMS

## **FITS**

- 36 x 48 GI
- 36 x 48 GE
- 36 x 48 GL

| PROJECT REQUIREMENTS |       |                        |             |                    |            |                |     |  |
|----------------------|-------|------------------------|-------------|--------------------|------------|----------------|-----|--|
| QTY.                 | STYLE | *<br>OVERALL<br>HEIGHT | "R"<br>DIM. | PITCH REQUIREMENTS |            |                |     |  |
|                      |       |                        |             | LONG SIDE          | SHORT SIDE | DAMPER OPENING | TAG |  |
|                      |       |                        |             |                    |            |                |     |  |
|                      |       |                        |             |                    |            |                |     |  |
|                      |       |                        |             |                    |            |                |     |  |
|                      |       |                        |             |                    |            |                |     |  |
|                      |       |                        |             |                    |            |                |     |  |
|                      |       |                        |             |                    |            |                |     |  |