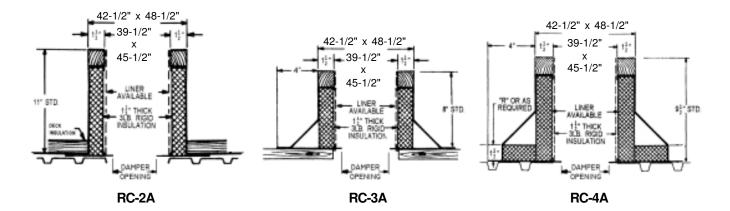

**Carnes Roof Curbs** RPS CURB O.D. 42-1/2" x 48-1/2" P.O. NUMBER \_\_\_\_\_ **STANDARD CONSTRUCTION** CUSTOMER \_\_\_\_\_ •18 GAUGE GALVANIZED STEEL •1-1/2", 3LB. DENSITY FIBERGLASS INSULATION WOOD NAILER FLUSH UNITIZED CONSTRUCTION PROJECT \_\_\_\_\_ CONTINUOUS WELDED CORNER SEAMS LOCATION \_\_\_\_\_ **FITS** • 36 x 42 GI ARCHITECT \_\_\_\_\_ • 36 x 42 GE • 36 x 42 GL

| PROJECT REQUIREMENTS |       |                        |             |                    |            |                |     |
|----------------------|-------|------------------------|-------------|--------------------|------------|----------------|-----|
| QTY.                 | STYLE | *<br>OVERALL<br>HEIGHT | "R"<br>DIM. | PITCH REQUIREMENTS |            |                |     |
|                      |       |                        |             | LONG SIDE          | SHORT SIDE | DAMPER OPENING | TAG |
|                      |       |                        |             |                    |            |                |     |
|                      |       |                        |             |                    |            |                |     |
|                      |       |                        |             |                    |            |                |     |
|                      |       |                        |             |                    |            |                |     |
|                      |       |                        |             |                    |            |                |     |
|                      |       |                        |             |                    |            |                |     |