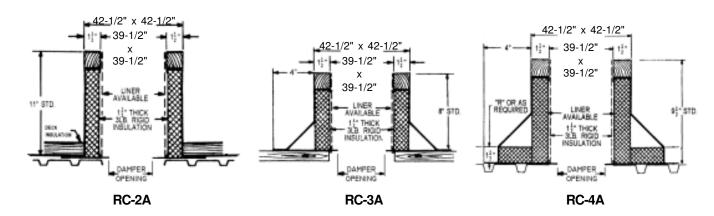

## **Carnes Roof Curbs**

CURB O.D. 42-1/2" x 42-1/2"

| P.O. NUMBER _ |  |
|---------------|--|
| CUSTOMER _    |  |
|               |  |
| ARCHITECT     |  |

## STANDARD CONSTRUCTION

- •18 GAUGE GALVANIZED STEEL
- •1-1/2", 3LB. DENSITY FIBERGLASS INSULATION
- WOOD NAILER FLUSH
- UNITIZED CONSTRUCTION
- CONTINUOUS WELDED CORNER SEAMS

## **FITS**

- 36 x 36 GI
- •36 x 36 GE
- 36 x 36 GL

| PROJECT REQUIREMENTS |  |      |           |            |                |     |  |  |
|----------------------|--|------|-----------|------------|----------------|-----|--|--|
| QTY. STYLE           |  | * "  | "R"       | PITCH REQI | JIREMENTS      |     |  |  |
|                      |  | DIM. | LONG SIDE | SHORT SIDE | DAMPER OPENING | TAG |  |  |
|                      |  |      |           |            |                |     |  |  |
|                      |  |      |           |            |                |     |  |  |
|                      |  |      |           |            |                |     |  |  |
|                      |  |      |           |            |                |     |  |  |
|                      |  |      |           |            |                |     |  |  |
|                      |  |      |           |            |                |     |  |  |