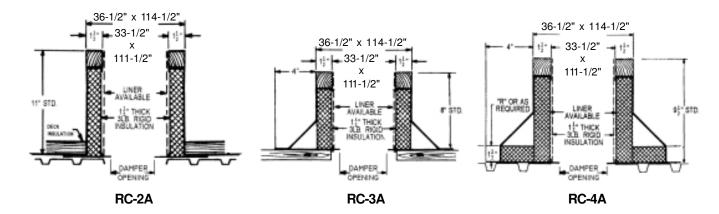

## **Carnes Roof Curbs**

**Technical Product Information** 

CURB O.D. 36-1/2" x 114-1/2"

| P.O. NUMBER |  |  |  |  |  |  |  |
|-------------|--|--|--|--|--|--|--|
| CUSTOMER    |  |  |  |  |  |  |  |
| PROJECT     |  |  |  |  |  |  |  |
| ARCHITECT   |  |  |  |  |  |  |  |

## STANDARD CONSTRUCTION

- •18 GAUGE GALVANIZED STEEL
- •1-1/2", 3LB. DENSITY FIBERGLASS INSULATION
- WOOD NAILER FLUSH
- UNITIZED CONSTRUCTION
- CONTINUOUS WELDED CORNER SEAMS

## **FITS**

- •30 x 108 GI
- 30 x 108 GE

| PROJECT REQUIREMENTS |       |                        |             |            |                  |                |     |  |
|----------------------|-------|------------------------|-------------|------------|------------------|----------------|-----|--|
| QTY.                 | STYLE | *<br>OVERALL<br>HEIGHT | "R"<br>DIM. | PITCH REQU | TCH REQUIREMENTS |                |     |  |
|                      |       |                        |             | LONG SIDE  | SHORT SIDE       | DAMPER OPENING | TAG |  |
|                      |       |                        |             |            |                  |                |     |  |
|                      |       |                        |             |            |                  |                |     |  |
|                      |       |                        |             |            |                  |                |     |  |
|                      |       |                        |             |            |                  |                |     |  |
|                      |       |                        |             |            |                  |                |     |  |
|                      |       |                        |             |            |                  |                |     |  |