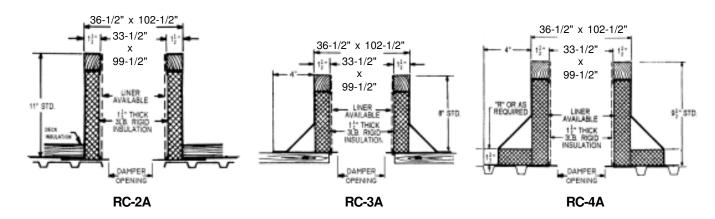

## **Carnes Roof Curbs**

**Technical Product Information** 

CURB O.D. 36-1/2" x 102-1/2"

| P.O. NUMBER _ |  |
|---------------|--|
| CUSTOMER _    |  |
|               |  |
| ARCHITECT _   |  |

## STANDARD CONSTRUCTION

- •18 GAUGE GALVANIZED STEEL
- •1-1/2", 3LB. DENSITY FIBERGLASS INSULATION
- WOOD NAILER FLUSH
- UNITIZED CONSTRUCTION
- CONTINUOUS WELDED CORNER SEAMS

## **FITS**

- 30 x 96 GI
- •30 x 96 GE

| PROJECT REQUIREMENTS |                   |      |           |                    |  |                |     |  |
|----------------------|-------------------|------|-----------|--------------------|--|----------------|-----|--|
| QTY. STYLE           |                   | *    | "R"       | PITCH REQUIREMENTS |  | DAMPER OPENING | TAG |  |
|                      | OVERALL<br>HEIGHT | DIM. | LONG SIDE | SHORT SIDE         |  |                |     |  |
|                      |                   |      |           |                    |  |                |     |  |
|                      |                   |      |           |                    |  |                |     |  |
|                      |                   |      |           |                    |  |                |     |  |
|                      |                   |      |           |                    |  |                |     |  |
|                      |                   |      |           |                    |  |                |     |  |
|                      |                   |      |           |                    |  |                |     |  |