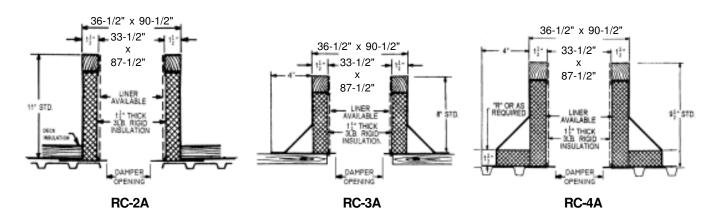

## **Carnes Roof Curbs**

CURB O.D. 36-1/2" x 90-1/2"

| P.O. NUMBER _ |  |
|---------------|--|
| CUSTOMER _    |  |
|               |  |
| ARCHITECT     |  |

## STANDARD CONSTRUCTION

- •18 GAUGE GALVANIZED STEEL
- •1-1/2", 3LB. DENSITY FIBERGLASS INSULATION
- WOOD NAILER FLUSH
- UNITIZED CONSTRUCTION
- CONTINUOUS WELDED CORNER SEAMS

## **FITS**

- 30 x 84 GI
- 30 x 84 GE
- 30 x 84 GL

| PROJECT REQUIREMENTS |  |      |           |                    |  |                |     |  |
|----------------------|--|------|-----------|--------------------|--|----------------|-----|--|
| QTY. STYLE           |  | *    | "R"       | PITCH REQUIREMENTS |  | DAMPER OPENING | TAG |  |
|                      |  | DIM. | LONG SIDE | SHORT SIDE         |  |                |     |  |
|                      |  |      |           |                    |  |                |     |  |
|                      |  |      |           |                    |  |                |     |  |
|                      |  |      |           |                    |  |                |     |  |
|                      |  |      |           |                    |  |                |     |  |
|                      |  |      |           |                    |  |                |     |  |
|                      |  |      |           |                    |  |                |     |  |