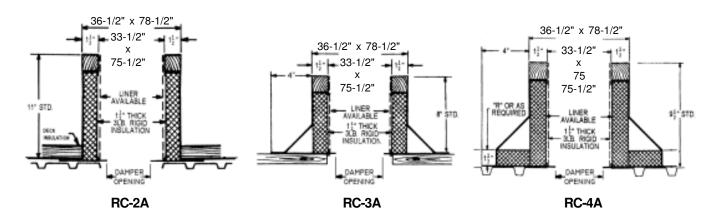

## **Carnes Roof Curbs**

CURB O.D. 36-1/2" x 78-1/2"

| P.O. NUMBER _    |  |
|------------------|--|
| CUSTOMER _       |  |
| ·                |  |
| <b>ARCHITECT</b> |  |

## STANDARD CONSTRUCTION

- •18 GAUGE GALVANIZED STEEL
- •1-1/2", 3LB. DENSITY FIBERGLASS INSULATION
- WOOD NAILER FLUSH
- UNITIZED CONSTRUCTION
- CONTINUOUS WELDED CORNER SEAMS

## **FITS**

- 30 x 72 GI
- 30 x 72 GE
- 30 x 72 GL

| PROJECT REQUIREMENTS |  |      |           |            |                |     |  |  |
|----------------------|--|------|-----------|------------|----------------|-----|--|--|
| QTY. STYLE           |  | * "  | "R"       | PITCH REQU | JIREMENTS      |     |  |  |
|                      |  | DIM. | LONG SIDE | SHORT SIDE | DAMPER OPENING | TAG |  |  |
|                      |  |      |           |            |                |     |  |  |
|                      |  |      |           |            |                |     |  |  |
|                      |  |      |           |            |                |     |  |  |
|                      |  |      |           |            |                |     |  |  |
|                      |  |      |           |            |                |     |  |  |
|                      |  |      |           |            |                |     |  |  |