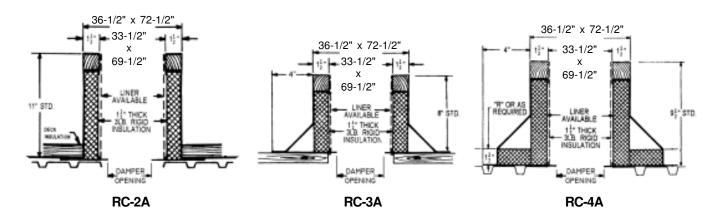

## **Carnes Roof Curbs**

CURB O.D. 36-1/2" x 72-1/2"

| P.O. NUMBER . |  |
|---------------|--|
| CUSTOMER .    |  |
|               |  |
| ARCHITECT     |  |

## STANDARD CONSTRUCTION

- •18 GAUGE GALVANIZED STEEL
- •1-1/2", 3LB. DENSITY FIBERGLASS INSULATION
- WOOD NAILER FLUSH
- UNITIZED CONSTRUCTION
- CONTINUOUS WELDED CORNER SEAMS

## **FITS**

- 30 x 66 GI
- •30 x 66 GE
- 30 x 66 GL

| PROJECT REQUIREMENTS |  |      |           |                    |  |                |     |  |
|----------------------|--|------|-----------|--------------------|--|----------------|-----|--|
| QTY. STYLE           |  | *    | "R"       | PITCH REQUIREMENTS |  | DAMPER OPENING | TAG |  |
|                      |  | DIM. | LONG SIDE | SHORT SIDE         |  |                |     |  |
|                      |  |      |           |                    |  |                |     |  |
|                      |  |      |           |                    |  |                |     |  |
|                      |  |      |           |                    |  |                |     |  |
|                      |  |      |           |                    |  |                |     |  |
|                      |  |      |           |                    |  |                |     |  |
|                      |  |      |           |                    |  |                |     |  |