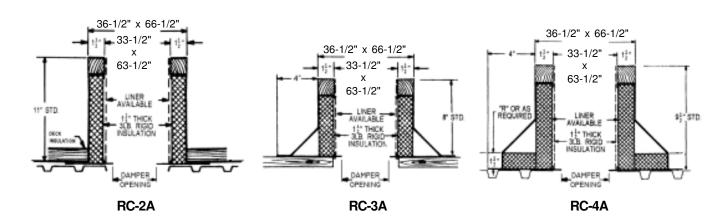

## **Carnes Roof Curbs**

CURB O.D. 36-1/2" x 66-1/2"

| P.O. NUMBER _ |  |
|---------------|--|
| CUSTOMER _    |  |
|               |  |
| ARCHITECT     |  |

## STANDARD CONSTRUCTION

- •18 GAUGE GALVANIZED STEEL
- •1-1/2", 3LB. DENSITY FIBERGLASS INSULATION
- WOOD NAILER FLUSH
- UNITIZED CONSTRUCTION
- CONTINUOUS WELDED CORNER SEAMS

## **FITS**

- 30 x 60 GI
- 30 x 60 GE
- 30 x 60 GL

| PROJECT REQUIREMENTS |  |      |           |                    |  |                |     |  |
|----------------------|--|------|-----------|--------------------|--|----------------|-----|--|
| QTY. STYLE           |  | *    | "R"       | PITCH REQUIREMENTS |  | DAMPER OPENING | TAG |  |
|                      |  | DIM. | LONG SIDE | SHORT SIDE         |  |                |     |  |
|                      |  |      |           |                    |  |                |     |  |
|                      |  |      |           |                    |  |                |     |  |
|                      |  |      |           |                    |  |                |     |  |
|                      |  |      |           |                    |  |                |     |  |
|                      |  |      |           |                    |  |                |     |  |
|                      |  |      |           |                    |  |                |     |  |