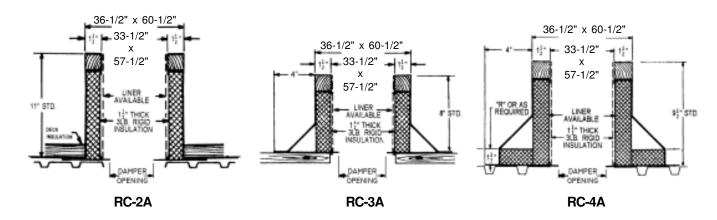

## **Carnes Roof Curbs**

CURB O.D. 36-1/2" x 60-1/2"

| P.O. NUMBER _ |  |
|---------------|--|
| CUSTOMER _    |  |
|               |  |
| ARCHITECT     |  |

## STANDARD CONSTRUCTION

- •18 GAUGE GALVANIZED STEEL
- •1-1/2", 3LB. DENSITY FIBERGLASS INSULATION
- WOOD NAILER FLUSH
- UNITIZED CONSTRUCTION
- CONTINUOUS WELDED CORNER SEAMS

## **FITS**

- 30 x 54 GI
- 30 x 54 GE
- 30 x 54 GL

| PROJECT REQUIREMENTS |  |      |           |                    |  |                |     |  |
|----------------------|--|------|-----------|--------------------|--|----------------|-----|--|
| QTY. STYLE           |  | *    | I I       | PITCH REQUIREMENTS |  | DAMPER OPENING | TAG |  |
|                      |  | DIM. | LONG SIDE | SHORT SIDE         |  |                |     |  |
|                      |  |      |           |                    |  |                |     |  |
|                      |  |      |           |                    |  |                |     |  |
|                      |  |      |           |                    |  |                |     |  |
|                      |  |      |           |                    |  |                |     |  |
|                      |  |      |           |                    |  |                |     |  |
|                      |  |      |           |                    |  |                |     |  |