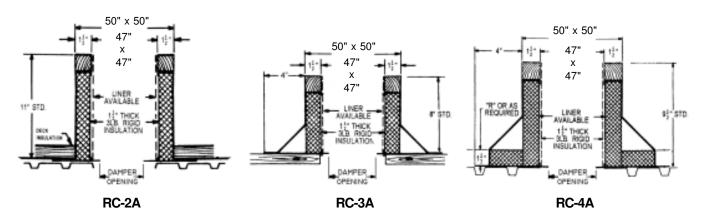

## **ACME Roof Curbs**

CURB O.D. 50" x 50"

| P.O. NUMBER | STANDARD CONSTRUCTION                                                             |
|-------------|-----------------------------------------------------------------------------------|
| CUSTOMER    | • 18 GAUGE GALVANIZED STEEL • 1-1/2", 3LB. DENSITY FIBERGLASS INSULATION          |
| PROJECT     | •WOOD NAILER FLUSH     •UNITIZED CONSTRUCTION     •CONTINUOUS WELDED CORNER SEAMS |
| LOCATION    |                                                                                   |
|             | <u>FITS</u>                                                                       |
| ARCHITECT   | • UBH 36                                                                          |

|            | PROJECT REQUIREMENTS |      |           |                    |  |                |     |  |  |
|------------|----------------------|------|-----------|--------------------|--|----------------|-----|--|--|
| QTY. STYLE | *                    | 1 11 | "R"       | PITCH REQUIREMENTS |  | DAMPER OPENING | TAG |  |  |
|            |                      | DIM. | LONG SIDE | SHORT SIDE         |  |                |     |  |  |
|            |                      |      |           |                    |  |                |     |  |  |
|            |                      |      |           |                    |  |                |     |  |  |
|            |                      |      |           |                    |  |                |     |  |  |
|            |                      |      |           |                    |  |                |     |  |  |
|            |                      |      |           |                    |  |                |     |  |  |
|            |                      |      |           |                    |  |                |     |  |  |