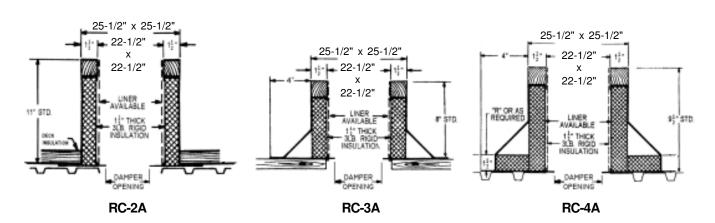

## **ACME Roof Curbs**

**Technical Product Information** 

CURB O.D. 25-1/2" x 25-1/2"

| P.O. NUMBER | STANDARD CONSTRUCTION                                                             |
|-------------|-----------------------------------------------------------------------------------|
| CUSTOMER    | •18 GAUGE GALVANIZED STEEL •1-1/2", 3LB. DENSITY FIBERGLASS INSULATION            |
| PROJECT     | •WOOD NAILER FLUSH     •UNITIZED CONSTRUCTION     •CONTINUOUS WELDED CORNER SEAMS |
| LOCATION    | FITS                                                                              |
| ARCHITECT   |                                                                                   |