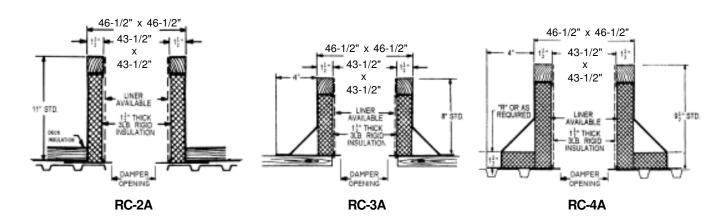

## **ACME Roof Curbs**

**Technical Product Information** 

CURB O.D. 46-1/2" x 46-1/2"

| P.O. NUMBER     | STAN                          |
|-----------------|-------------------------------|
| CUSTOMER        | •18 GAU<br>•1-1/2",           |
| PROJECTLOCATION | • WOOD<br>• UNITIZ<br>• CONTI |
| 200/11/014      | <u>FITS</u>                   |
| ARCHITECT       | • UBG 3                       |

## **DARD CONSTRUCTION**

- JGE GALVANIZED STEEL
- **3LB. DENSITY FIBERGLASS INSULATION**
- NAILER FLUSH
- ED CONSTRUCTION
- INUOUS WELDED CORNER SEAMS
- UBGMX 36

| PROJECT REQUIREMENTS |       |  |  |            |            |                |     |  |
|----------------------|-------|--|--|------------|------------|----------------|-----|--|
| QTY. STYLE           |       |  |  | PITCH REQI | JIREMENTS  | DAMPER OPENING | TAG |  |
|                      | STYLE |  |  | LONG SIDE  | SHORT SIDE |                |     |  |
|                      |       |  |  |            |            |                |     |  |
|                      |       |  |  |            |            |                |     |  |
|                      |       |  |  |            |            |                |     |  |
|                      |       |  |  |            |            |                |     |  |
|                      |       |  |  |            |            |                |     |  |
|                      |       |  |  |            |            |                |     |  |