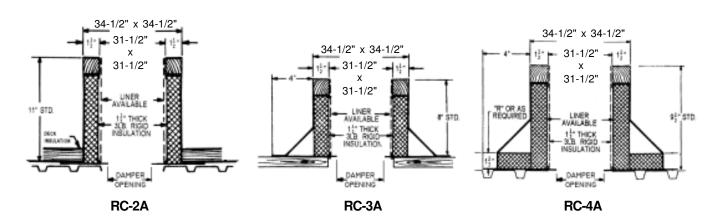

## **ACME Roof Curbs**

**Technical Product Information** 

CURB O.D. 34-1/2" x 34-1/2"

| P.O. NUMBER | STANDARD CONSTRUCTION                                                          |
|-------------|--------------------------------------------------------------------------------|
| CUSTOMER    | •18 GAUGE GALVANIZED STEEL •1-1/2", 3LB. DENSITY FIBERGLASS INSULATION         |
| PROJECT     | WOOD NAILER FLUSH     UNITIZED CONSTRUCTION     CONTINUOUS WELDED CORNER SEAMS |
| LOCATION    |                                                                                |
| ARCHITECT   |                                                                                |